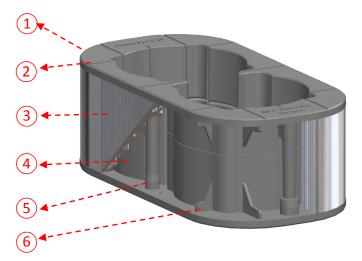

- 1. NCF (multi-material hybrid structure): NCF formulated nylon resin (Body).
- 2. Anti-vibration grooves: suppresses surface vibration.
- **3.** Housing: Special blasted and anodized aluminum alloy. Internal structure designed to damp resonance and improve sound.
- 4. Air chamber: Internal air pressure suppresses vibration.
- 5. Vibration radiating NCF pillar.
- 6. Vibration suppression wall (NCF damping wall): elimination of resonance.