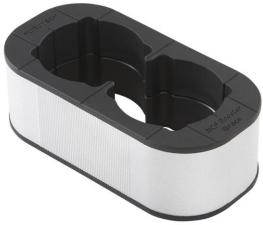

## **NCF Booster-Brace**

FURUTECH original design --- Hybrid multi-material construction for improved sound quality Not a Sound Enhancer – A Sound revealer!

Overall Dimensions: W 54 X L 106 X H 35mm approx.

Net Weight: 100g approx.

Attached with special adhesive double-sided tape: strong adhesion with no residual glue.

| Accessories                                         |                                                                      |  |
|-----------------------------------------------------|----------------------------------------------------------------------|--|
|                                                     | Special adhesive double-sided tape<br>(4 spare pieces included)      |  |
| Brace body adhesive position fixing auxiliary parts |                                                                      |  |
| Parts (1)                                           | Parts for setting EVA block position<br>(2 Pcs)                      |  |
| Parts (2)                                           | EVA block for setting Brace (body) position<br>(Included in package) |  |